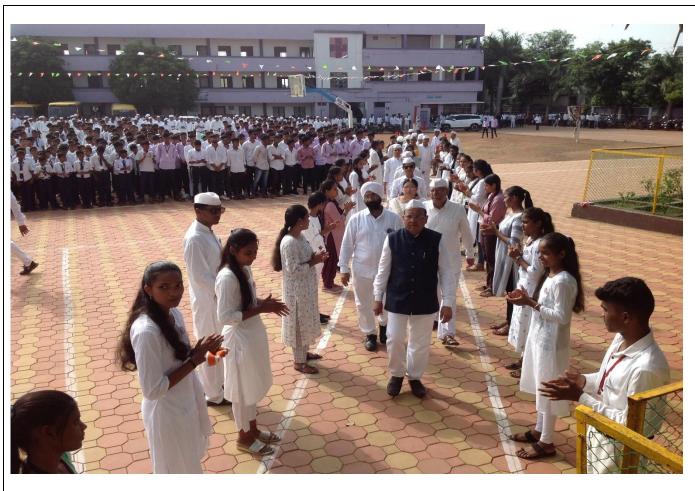

## Birth anniversary of Late Wamanrao Wanmali (Prerana Din)

#### Birth anniversary of Late Wamanrao Wanmali (Prerana Din)

| Name of Activity             | Birth anniversary of Late Wamanrao Wanmali (Prerana Din)                                                                                                                   |  |
|------------------------------|----------------------------------------------------------------------------------------------------------------------------------------------------------------------------|--|
| Date of Activity             | 14 July 2023                                                                                                                                                               |  |
| Name of coordinator          | Prof. S. B. Gedam, Dr. Vijay Raivatkar, Dr. G.M. Kadhav                                                                                                                    |  |
| No. of students participated | 90                                                                                                                                                                         |  |
| No. Faculty participated     | All Faculty.                                                                                                                                                               |  |
| Objective of activity        | To pay homage to late wamanrao wanmali                                                                                                                                     |  |
| Brief Description            | The program of birth anniversary of late wamanraoji wanmali founder of manoharbhai shikshan prasarak mandal Armori was organized to pay homage to late wamanraoji wanmali. |  |
| Outcome of activity          | Students know contribution of Late wamanraoji wanmali .<br>Everyone paid tribute.                                                                                          |  |

#### <u> लाकमत - 17/07105</u>

लोकमत न्यूज नेटवर्क आरमोरी : मनोहरभाई शिक्षण प्रसारक मंडळ आरमोरीद्वारा स्वर्गीय वामनराव वनमाळी यांची जयंती प्रेरणा दिन म्हणून साजरी करण्यात आली. प्रेरणा दिनाचे औचित्य साधून सकाळी ग्रामीण रुग्णालय आरमोरी येथे रुग्णांना पञ्छवाटप महाविद्यालयातील परिसरात वृक्षारोपण करण्यात आले. त्यानंतर महाविद्यालयाच्या प्रांगणात असलेल्या वामनराव वनमाळी यांच्या पुतळ्याला पुष्प अर्पण करून अभिवादन करण्यात