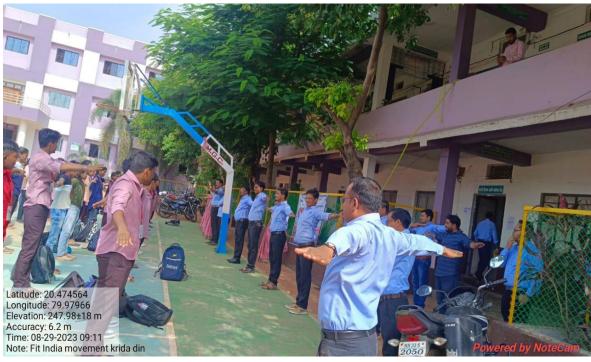

cable)                             | Department.                       |
| Total Grants/Funds received in Rs. (If any) | -                                 |

Objective of the Activity: Important of Sports.

Brief Description:  $29^{th}$  August , 2022 International Sports Day Organized by Mahatma Gandhi college Armori.

Outcomes/impact of the Activity:

Participants understood the importance of National Sports Day Activity.

## १. २९ं ऑगष्ट. २०२३ राष्ट्रीय क्रीडा दिन स्व. मे. ध्यानचंद हॉकी जादुगार यांची जयंती कार्यक्रम.

महातमा गांधी महाविद्यालयात दि २९ ऑगष्ट २०२३ ला राष्ट्रीय सेवा योजना आणि शारीरिक शिक्षण व खेळ विभागाच्या वतीने कीडांगणावर राष्ट्रीय कीडादिन स्व. मेजर ध्यानचंद हॉकी चे जादुगर यांच्या जयंती निमीत्त विवीध प्रकारचे व्यायाम घेवुन साजरा करण्यात आला

#### Geotagged Photographs





Newspaper cutting



Student attended / Participated Signature List

**Signature** 

**Principal** 

# Yuvarang — 2023-24 (Physical Education and Sports Dept.)

### REPORT OF THE ACTIVITY (ACADEMIC YEAR-2023-24)

| Name of Activity organized          | Physical Education (Games & Sport) |
|-------------------------------------|------------------------------------|
| Title of activity                   | Yuvarang Sports                    |
| Date of activity organized          | 29.12.23                           |
| Name of the Coordinator of activity | Dr. Dnyaneshwar V. Thakre          |
| Place of Activity organized         | MGC College Ground, Armori         |
| No. of students participated        | 212                                |
| No. of faculty participated         | 6