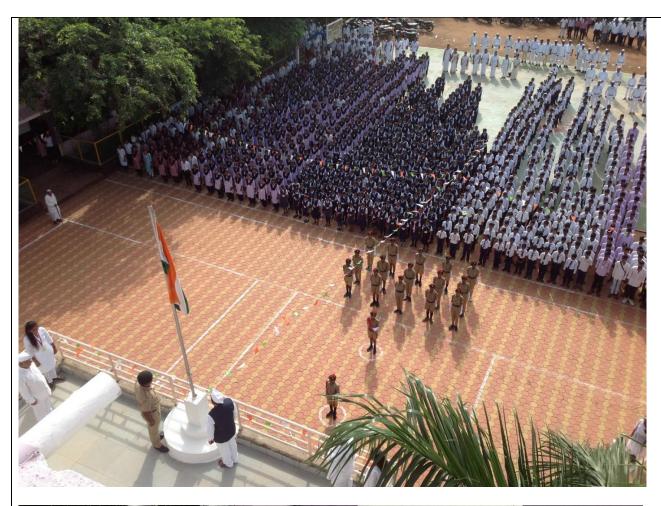

0516006          |                     |
| 32)    |                                                      | Lab. Att.    | 9405200190          | Sonoe.              |
| 33)    |                                                      | Lab. Att.    | -9422362787         | 200000M             |
| 34)    |                                                      | Lab. Att.    | 9404821055          | - Julie             |
| 35)    |                                                      | Lab. Att.    | 8275215826          | - Dodmal            |
| 36)    |                                                      | Lib. Att.    | 9403012210          | - Ast               |
| 37     | Shel, K. M. Kuthe                                    | Peon         | 9422975097          | - Jane              |













## 019814 -17/08/23

## महात्मा गांधी महाविद्यालय, आरमोरी

आरमोरी. महात्मा गांधी कला, विज्ञान व स्व. न. पं. वाणिज्य महाविद्यालयाच्या प्रांगणात स्वातंत्र्य दिनाचे औचित्य साधून ध्वजारोहण करण्यात आली. मनोहरभाई शिक्षण प्रसारक मंडळाचे सचिव मनोज वनमाळी यांचे हस्ते ध्वजारोहण सोहळा संपन्न झाला. या निमित्ताने शहिद किशोर बोबाटे यांच्या पत्नी किशोर बोबाटे यांचा संस्थेतर्फे सत्कार करण्यात आला. यावेळी संस्थेच्या अध्यक्ष सुनीता वनमाळी, सर्व पदाधिकारी, महाविद्यालयाचे प्राचार्य डॉ. लालसिंग खालसा, कनिष्ठ महाविद्यालयाचे प्राचार्य अद्दलवार उपस्थित होते.

स्वातंत्र्यासाठी बलिदान करणाऱ्या वीर व महापुरुषांना अभिवादन करीत आज आपण एकत्रितपणे या स्वातंत्र्याचे रक्षण करून देश विकासात सहकार्य करू, असे प्रतिपादन मनोज वनमाळी यांनी



केले. ध्वजारोहणापूर्वी महाविद्यालयीन परिसरातील राष्ट्रपिता महात्मा गांधी, राष्ट्रस