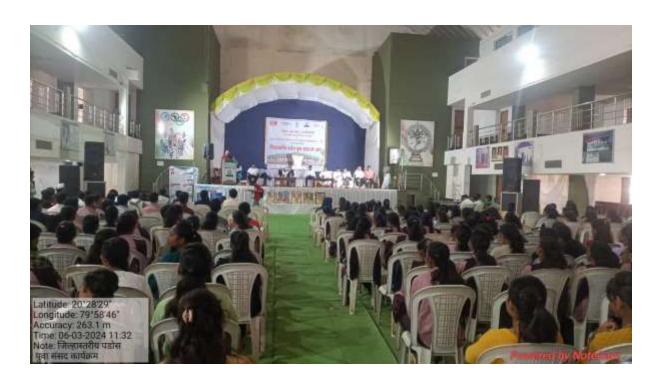

#### Index

| Sr. No. | Name of Activity                                                                                                               | Date               |
|---------|--------------------------------------------------------------------------------------------------------------------------------|--------------------|
| 1       | Prerana Din                                                                                                                    | 14/7/2023          |
|         | Birth anniversary of Late Wamanrao Wanmali                                                                                     | 3 11 11 2 2 2      |
| 2       | Seva Din                                                                                                                       | 10/8/2023          |
| 3       | (Death anniversary Late Kishorbhau Wanmali Teacher's Day                                                                       | 5/9/2023           |
| 4       | Talent Hunt                                                                                                                    | 23/9/2023          |
| 5       | Mahatma Gandhi Jayanti & Lalbahaddur Shastri Jayanti                                                                           | 2/10/2023          |
|         | Wachan Prerana Din .                                                                                                           |                    |
| 6       | ( Birth anniversary of APJ Abdul Kalam)                                                                                        | 15/10/2023         |
| 7       | National Unity Day                                                                                                             | 31/10/2023         |
|         | (Birth Anniversary of Sardar Wallabbhai Patel) Sarwa Sant Smruti Din.                                                          |                    |
| 8       | (Death Anniversary of Rastrasant Tukadoji Maharaj)                                                                             | 02/11/2023         |
| 0       | National Education Day                                                                                                         | 11/11/2023         |
| 9       | (Birth Anniversary of Maulana Abdul Kalam Azad )                                                                               |                    |
| 10      | Good Governance Day                                                                                                            | 25 /12/2023        |
| 10      | (Birth Anniversary of Atalbihari Wajpeyee )                                                                                    |                    |
| 11      | Yuvarang                                                                                                                       | 1 - 2 January 2024 |
| 11      |                                                                                                                                |                    |
| 11      | Hutatma Din (Death Anniversary of Mahatma Gandhi)                                                                              | 30/1/2024          |
| 10      | Death Anniversary Late Wamanravji Wanmali                                                                                      | 13/2/2024          |
| 11      | Chhatrapati Shiwaji Majaraj Jayanti                                                                                            | 17/02/2024         |
|         | Districts level Youth Parliament Programme                                                                                     | 6 Marh 2024        |
| 12      | Gramjayanti                                                                                                                    | 30/04/2024         |
|         | (Rastrasant Tukadoji Maharaj Jayanti)                                                                                          |                    |
|         | Achievement – Cultural Dept.                                                                                                   |                    |
| A       | Ajit Kukdakar, a student of the college got the first rank in the Inter Collegiate Cultural Competitions (Endradhanushya Spare | •                  |
| D       | One college student secured 1st rank in the taluka-level essay                                                                 |                    |
| В       | conducted by Tehsil Office Armori on the occasion of Nationa                                                                   | al Voter's Day.    |
|         | Physical Education and Sport Department Activity                                                                               | ,                  |
| 13      | International Yoga Day – 21 <sup>St</sup> June                                                                                 | 21/06/2023         |
| 14      | 15 <sup>th</sup> August – Independence Day                                                                                     | 15/08/2023         |
| 15      | 29 <sup>th</sup> August – National Sport Day                                                                                   | 29/08/2023         |
| 16      | Yuvarang – 2023-24 (Physical Education Dept.)                                                                                  | 29/12/2023         |
| 17      | 26 <sup>Th</sup> January – Republic Day                                                                                        | 26/01/2024         |
| 18      | 1 <sup>St</sup> May Maharashtra Day                                                                                            | 01/05/2024         |