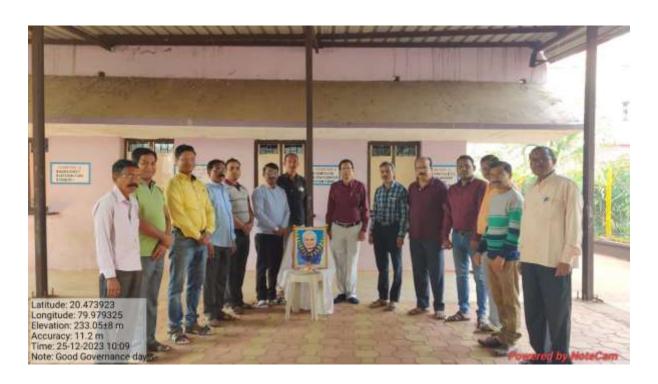

d | NIL                                                      |
| No. Faculty participated     | 14                                                       |
| Objective of activity        | To pay homage to Atalbihari wajpeyi and to understand    |
|                              | his views on goog governance.                            |
| Brief Description            | On occasion a wreath was laid at the photo of Atalbihari |
|                              | Bajpeyee . Prof. Shashikant Gedam introduced the life    |
|                              | work of Atalbihari Wajpeyi.                              |
| Outcome of activity          | Tribute was paid to Atalbihari Wajpeyi for his work on   |
|                              | good governance.                                         |







## Yuwarang. 1 - 2 January 2024

### Yuwarang . 1 - 2 January 2024

| Name of Activity             | Yuwarang .  (Sport and Cultural Meet ).                                                                                                                                          |
|------------------------------|----------------------------------------------------------------------------------------------------------------------------------------------------------------------------------|
| Date of Activity             | 1 - 2 January 2024                                                                                                                                                               |
| Name of coordinator          | Prof. S. B. Gedam, Dr. Vijay Raivatkar, Dr. G.M. Kadhav