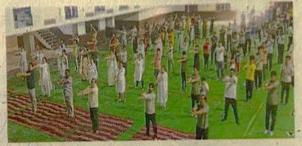

## Birth anniversary of Late Wamanrao Wanmali (Prerana Din)

#### Birth anniversary of Late Wamanrao Wanmali (Prerana Din)

| Name of Activity             | Birth anniversary of Late Wamanrao Wanmali (Prerana Din)                                                                                                                   |  |
|------------------------------|----------------------------------------------------------------------------------------------------------------------------------------------------------------------------|--|
| Date of Activity             | 14 July 2023                                                                                                                                                               |  |
| Name of coordinator          | Prof. S. B. Gedam, Dr. Vijay Raivatkar, Dr. G.M. Kadhav                                                                                                                    |  |
| No. of students participated | 90                                                                                                                                                                         |  |
| No. Faculty participated     | All Faculty.                                                                                                                                                               |  |
| Objective of activity        | To pay homage to late wamanrao wanmali                                                                                                                                     |  |
| Brief Description            | The program of birth anniversary of late wamanraoji wanmali founder of manoharbhai shikshan prasarak mandal Armori was organized to pay homage to late wamanraoji wanmali. |  |
| Outcome of activity          | Students know contribution of Late wamanraoji wanmali .<br>Everyone paid tribute.                                                                                          |  |

#### <u> लाकमत - 17/07105</u>

लोकमत न्यूज नेटवर्क आरमोरी : मनोहरभाई शिक्षण प्रसारक मंडळ आरमोरीद्वारा स्वर्गीय वामनराव वनमाळी यांची जयंती प्रेरणा दिन म्हणून साजरी करण्यात आली. प्रेरणा दिनाचे औचित्य साधून सकाळी ग्रामीण रुग्णालय आरमोरी येथे रुग्णांना पञ्छवाटप महाविद्यालयातील परिसरात वृक्षारोपण करण्यात आले. त्यानंतर महाविद्यालयाच्या प्रांगणात असलेल्या वामनराव वनमाळी यांच्या पुतळ्याला पुष्प अर्पण करून अभिवादन करण्यात