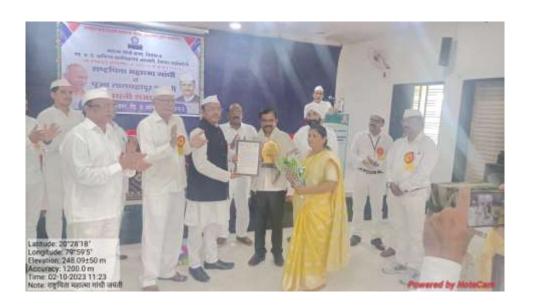

#### <u> लाकमत - 17/07105</u>

लोकमत न्यूज नेटवर्क आरमोरी : मनोहरभाई शिक्षण प्रसारक मंडळ आरमोरीद्वारा स्वर्गीय वामनराव वनमाळी यांची जयंती प्रेरणा दिन म्हणून साजरी करण्यात आली. प्रेरणा दिनाचे औचित्य साधून सकाळी ग्रामीण रुग्णालय आरमोरी येथे रुग्णांना पञ्छवाटप महाविद्यालयातील परिसरात वृक्षारोपण करण्यात आले. त्यानंतर महाविद्यालयाच्या प्रांगणात असलेल्या वामनराव वनमाळी यांच्या पुतळ्याला पुष्प अर्पण करून अभिवादन करण्यात

वर्मा, आचार्य पदवीप्राप्त हों. अंकृश कायरकर व हाँ. मनीष भाऊराव मत्ते यांचा आणि सेवानिवृत्त प्रा. रवींद्र एम. कावळे, अल्का साळवे व बळीराम आला.

चंद्रशेखर मने यांचा सत्कार करताना संस्थासाचिव मनोज वनमाळी.

गिरडकर यांचा सत्कार करण्यात यांच्यामार्फत संस्थेच्या अध्यक्षा सुनीता स्मृतिचिन्ह देऊन सत्कार करण्यात विलास आंबोरकर

यावेळी संस्था उपाध्यक्ष नूरअली आला. बहुउद्देशीय पैगाम साहित्य पंजवाणी, नामदेवराव सोरते, सहसचिव सामाजिक विकास मंडळ, वरोरा दिपक बेहरे, कोषाध्यक्ष हरिश्चंद्र बाँदे, संस्था सदस्य उमाकांत वनमाळी, वनमाळी, संस्था सचिव मनोज वनमाळी दीपक वनमाळी, संगीता वनमाळी, कार्यक्रमात चंद्रशेखर मने, अशोक व 'महात्मा गांची कनिष्ठ गीता गारोदे, प्राचार्य लालसिंग महाविद्यालयाचे प्राचार्य साईनाथ खालसा, मुख्याध्यापक प्रकाश पंघरे, अहलवार यांचा शाल, श्रीफळ, पेन व प्राचार्य नितीन कासार, उपप्राचार्य यांच्यासह प्राच्यापक उपस्थित होते.