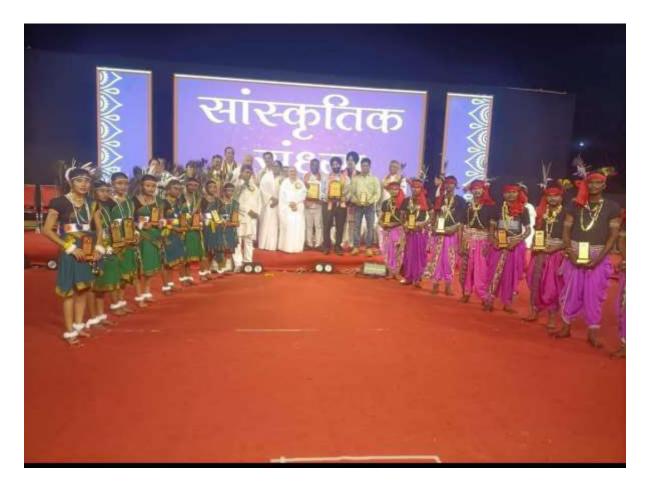

| 19) UM . \$ . INCA- 502                                                                                      |
| 2) Phaton allers                                                                                             |
| 22) Miss R-D. Ldehande (De-)                                                                                 |
| 23) Dr. Seema Nagdeve Sun                                                                                    |
| 250 Dr. Karita Khobragaall sus                                                                               |



## Achievement – Cultural Department

#### **Achievement**



One student of the college secured 1<sup>st</sup> rank in the taluka level essay competition conducted by Tehsil Office Armori on the occasion of National Voter's Day.



**Students Participated Bramhkumari's Cultural Programme** 



#### Gondwana University, Gadchiroli Selected Students List for Indradhanusya 2022 Mahatma Fule Krushi Vidhyapith, Rahuri (05 November to 09 November 2022)

| Sr. No. |                           |                                                                                       | Name of the college                                                     | MALE/<br>FEMALE | Mobile Number |  |
|---------|---------------------------|---------------------------------------------------------------------------------------|-------------------------------------------------------------------------|-----------------|---------------|--|
| 1       |                           |