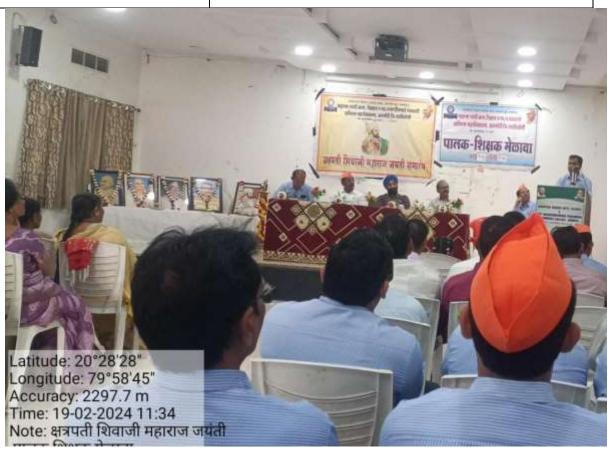

## Cultural Department 2023-24

#### Index

| Sr. No. | Name of Activity                                                                                                               | Date               |
|---------|--------------------------------------------------------------------------------------------------------------------------------|--------------------|
| 1       | Prerana Din                                                                                                                    | 14/7/2023          |
|         | Birth anniversary of Late Wamanrao Wanmali                                                                                     | 3 11 11 2 2 2      |
| 2       | Seva Din                                                                                                                       | 10/8/2023          |
| 3       | (Death anniversary Late Kishorbhau Wanmali Teacher's Day                                                                       | 5/9/2023           |
| 4       | Talent Hunt                                                                                                                    | 23/9/2023          |
| 5       | Mahatma Gandhi Jayanti & Lalbahaddur Shastri Jayanti                                                                           | 2/10/2023          |
|         | Wachan Prerana Din .                                                                                                           |                    |
| 6       | ( Birth anniversary of APJ Abdul Kalam)                                                                                        | 15/10/2023         |
| 7       | National Unity Day                                                                                                             | 31/10/2023         |
|         | (Birth Anniversary of Sardar Wallabbhai Patel) Sarwa Sant Smruti Din.                                                          |                    |
| 8       | (Death Anniversary of Rastrasant Tukadoji Maharaj)                                                                             | 02/11/2023         |
| 0       | National Education Day                                                                                                         | 11/11/2023         |
| 9       | (Birth Anniversary of Maulana Abdul Kalam Azad )                                                                               |                    |
| 10      | Good Governance Day                                                                                                            | 25 /12/2023        |
| 10      | (Birth Anniversary of Atalbihari Wajpeyee )                                                                                    |                    |
| 11      | Yuvarang                                                                                                                       | 1 - 2 January 2024 |
| 11      |                                                                                                                                |                    |
| 11      | Hutatma Din (Death Anniversary of Mahatma Gandhi)                                                                              | 30/1/2024          |
| 10      | Death Anniversary Late Wamanravji Wanmali                                                                                      | 13/2/2024          |
| 11      | Chhatrapati Shiwaji Majaraj Jayanti                                                                                            | 17/02/2024         |
|         | Districts level Youth Parliament Programme                                                                                     | 6 Marh 2024        |
| 12      | Gramjayanti                                                                                                                    | 30/04/2024         |
|         | (Rastrasant Tukadoji Maharaj Jayanti)                                                                                          |                    |
|         | Achievement – Cultural Dept.                                                                                                   |                    |
| A       | Ajit Kukdakar, a student of the college got the first rank in the Inter Collegiate Cultural Competitions (Endradhanushya Spare | •                  |
| D       | One college student secured 1st rank in the taluka-level essay                                                                 |                    |
| В       | conducted by Tehsil Office Armori on the occasion of Nationa                                                                   | al Voter's Day.    |
|         | Physical Education and Sport Department Activity                                                                               | ,                  |
| 13      | International Yoga Day – 21 <sup>St</sup> June                                                                                 | 21/06/2023         |
| 14      | 15 <sup>th</sup> August – Independence Day                                                                                     | 15/08/2023         |
| 15      | 29 <sup>th</sup> August – National Sport Day                                                                                   | 29/08/2023         |
| 16      | Yuvarang – 2023-24 (Physical Education Dept.)                                                                                  | 29/12/2023         |
| 17      | 26 <sup>Th</sup> January – Republic Day                                                                                        | 26/01/2024         |
| 18      | 1 <sup>St</sup> May Maharashtra Day                                                                                            | 01/05/2024         |