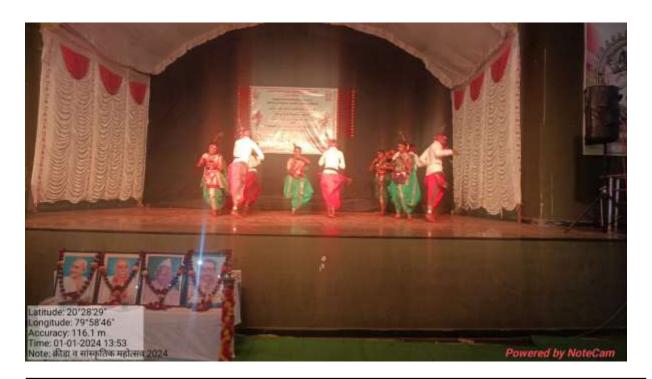

|
| Objective of activity        | To give scope to the latent talents of the students and create interest in the field of art & sport.                                                                             |
| Brief Description            | The Yuwarang sport & cultural meet was inaugurated by famous artists form zadipatti rangabhumi . The cultural department organized Group Dances, Drama, Fashion show Competition |
| Outcome of activity          | Students got opportunity .  Latent Talent is developed in the student.                                                                                                           |





## नवराष्ट्र

आयोजन • नुरअल्ली पंजवानी यांचे प्रतिपादन; महात्मा गांधी महाविद्यालयात वार्षिक महोत्सव

## संस्था सदैव विद्यार्थ्यांच्या पाठिशी

 आरमोरी (ता. प्र.). देश-विदेशापर्यंत आपल्या संस्थेच्या विद्यार्थ्यांनी नावलीकिक मिळवलेला असहे. विद्यार्थ्यांनी सर्वगुणसंपन्न होण्यासाठी महाविद्यालयीन शिक्षणासोबत अभ्यास, अभ्यासासोबत इतर कलागुण सादर केले पाहिजे. तळाशी गेल्याशिवाय पाण्याची खोली कळत नाही. सांस्कृतिक क्षेत्रातसुद्धा आज जीवघेणी स्पर्धा आहेत. परंतु यावर मात करून आपण पढे यावेत आणि संस्थेला लौकिक मिळवून द्यावा. संस्था आपल्या सर्वांच्या सदैव पाठीशी आहे, असे प्रतिपादन मनोहरभाई शिक्षण संस्था आरमोरीचे उपाध्यक्ष नूरअल्ही पंजवानी यांनी केले.

स्थानिक महात्मा गांधी कला विज्ञान व स्थ. न.पं. वाणिज्य महाविद्यालयात प्राचार्य डॉ. लालसिंग खालसा यांच्या मार्गदर्शनाखाली सांस्कृतिक विभाग, क्रीडा व शारीरिक