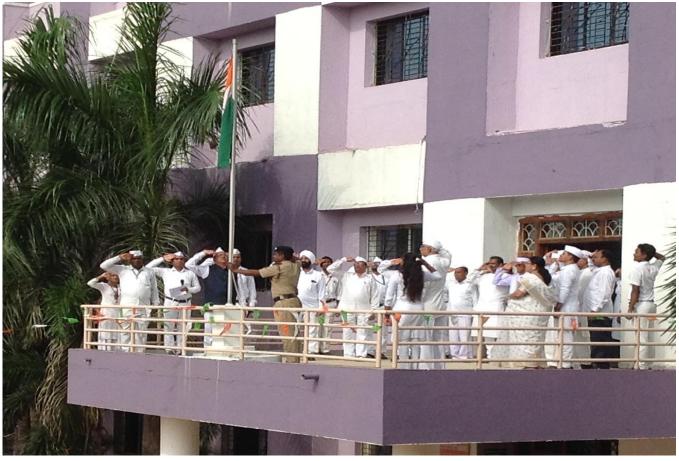

| 8010516006          |                     |
| 32)    |                                                      | Lab. Att.    | 9405200190          | Sonoe.              |
| 33)    |                                                      | Lab. Att.    | -9422362787         | 200000M             |
| 34)    |                                                      | Lab. Att.    | 9404821055          | - Julie             |
| 35)    |                                                      | Lab. Att.    | 8275215826          | - Dodmal            |
| 36)    |                                                      | Lib. Att.    | 9403012210          | - Ast               |
| 37     | Shel, K. M. Kuthe                                    | Peon         | 9422975097          | - Jane              |













## 019814 -17/08/23

## महात्मा गांधी महाविद्यालय, आरमोरी

आरमोरी. महात्मा गांधी कला, विज्ञान व स्व. न. पं. वाणिज्य महाविद्यालयाच्या प्रांगणात स्वातंत्र्य दिनाचे औचित्य साधून ध्वजारोहण करण्यात आली. मनोहरभाई शिक्षण प्रसारक मंडळाचे सचिव मनोज वनमाळी यांचे हस्ते ध्वजारोहण सोहळा संपन्न झाला. या निमित्ताने शहिद किशोर बोबाटे यांच्या पत्नी किशोर बोबाटे यांचा संस्थेतर्फे सत्कार करण्यात आला. यावेळी संस्थेच्या अध्यक्ष सुनीता वनमाळी, सर्व पदाधिकारी, महाविद्यालयाचे प्राचार्य डॉ. लालसिंग खालसा, कनिष्ठ महाविद्यालयाचे प्राचार्य अद्दलवार उपस्थित होते.

स्वातंत्र्यासाठी बलिदान करणाऱ्या वीर व महापुरुषांना अभिवादन करीत आज आपण एकत्रितपणे या स्वातंत्र्याचे रक्षण करून देश विकासात सहकार्य करू, असे प्रतिपादन मनोज वनमाळी यांनी



केले. ध्वजारोहणापूर्वी महाविद्यालयीन परिसरातील राष्ट्रपिता महात्मा गांधी, रा