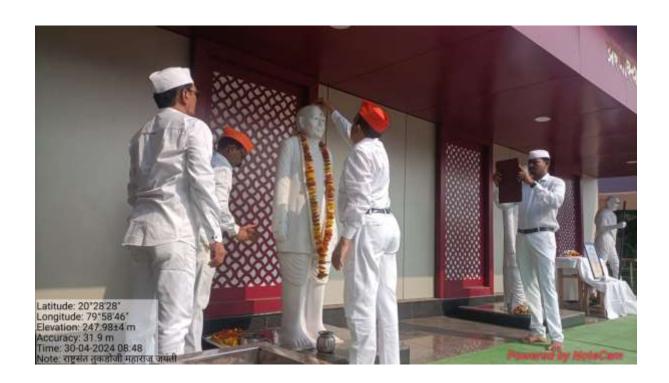

#### Index

| Sr. No. | Name of Activity                                                                                                               | Date               |
|---------|--------------------------------------------------------------------------------------------------------------------------------|--------------------|
| 1       | Prerana Din                                                                                                                    | 14/7/2023          |
|         | Birth anniversary of Late Wamanrao Wanmali                                                                                     | 3 11 11 2 2 2      |
| 2       | Seva Din                                                                                                                       | 10/8/2023          |
| 3       | (Death anniversary Late Kishorbhau Wanmali Teacher's Day                                                                       | 5/9/2023           |
| 4       | Talent Hunt                                                                                                                    | 23/9/2023          |
| 5       | Mahatma Gandhi Jayanti & Lalbahaddur Shastri Jayanti                                                                           | 2/10/2023          |
|         | Wachan Prerana Din .                                                                                                           |                    |
| 6       | ( Birth anniversary of APJ Abdul Kalam)                                                                                        | 15/10/2023         |
| 7       | National Unity Day                                                                                                             | 31/10/2023         |
|         | (Birth Anniversary of Sardar Wallabbhai Patel) Sarwa Sant Smruti Din.                                                          |                    |
| 8       | (Death Anniversary of Rastrasant Tukadoji Maharaj)                                                                             | 02/11/2023         |
| 0       | National Education Day                                                                                                         | 11/11/2023         |
| 9       | (Birth Anniversary of Maulana Abdul Kalam Azad )                                                                               |                    |
| 10      | Good Governance Day                                                                                                            | 25 /12/2023        |
| 10      | (Birth Anniversary of Atalbihari Wajpeyee )                                                                                    |                    |
| 11      | Yuvarang                                                                                                                       | 1 - 2 January 2024 |
| 11      |                                                                                                                                |                    |
| 11      | Hutatma Din (Death Anniversary of Mahatma Gandhi)                                                                              | 30/1/2024          |
| 10      | Death Anniversary Late Wamanravji Wanmali                                                                                      | 13/2/2024          |
| 11      | Chhatrapati Shiwaji Majaraj Jayanti                                                                                            | 17/02/2024         |
|         | Districts level Youth Parliament Programme                                                                                     | 6 Marh 2024        |
| 12      | Gramjayanti                                                                                                                    | 30/04/2024         |
|         | (Rastrasant Tukadoji Maharaj Jayanti)                                                                                          |                    |
|         | Achievement – Cultural Dept.                                                                                                   |                    |
| A       | Ajit Kukdakar, a student of the college got the first rank in the Inter Collegiate Cultural Competitions (Endradhanushya Spare | •                  |
| D       | One college student secured 1st rank in the taluka-level essay                                                                 |                    |
| В       | conducted by Tehsil Office Armori on the occasion of Nationa                                                                   | al Voter's Day.    |
|         | Physical Education and Sport Department Activity                                                                               | ,                  |
| 13      | International Yoga Day – 21 <sup>St</sup> June                                                                                 | 21/06/2023         |
| 14      | 15 <sup>th</sup> August – Independence Day                                                                                     | 15/08/2023         |
| 15      | 29 <sup>th</sup> August – National Sport Day                                                                                   | 29/08/2023         |
| 16      | Yuvarang – 2023-24 (Physical Education Dept.)                                                                                  | 29/12/2023         |
| 17      | 26 <sup>Th</sup> January – Republic Day                                                                                        | 26/01/2024         |
| 18      | 1 <sup>St</sup> May Maharashtra Day                                                                                            | 01/05/2024         |