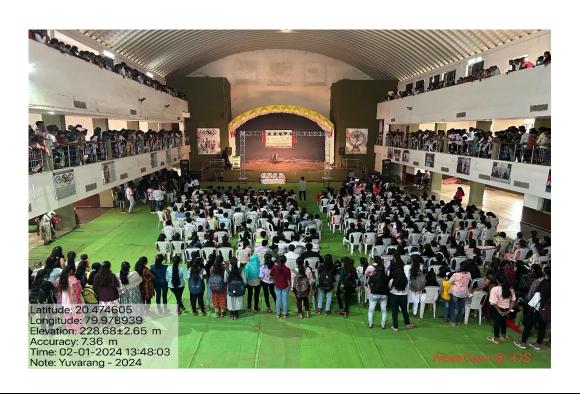

री सचीन ठाकरे (सर्व स्पर्धेची फोटो काढगे)

टिप : महाविद्यालयातील संबंधित सर्व स्पर्धा प्रमुखांनी आपआपल्या सदस्यांन सोबत सभा धेवुन स्पर्धेची रुपरेषा तयार करावी. युवारंग आंतरवर्गीय स्पर्धेत सहभाग घेणाऱ्या सर्व विद्यार्थ्यांनी आपली नावे क्रीडा समितीतील स्पर्धा प्रमुखांकडे बुधवार दिनांक २७/१२/२०२३ पर्यंत दुपारी १.०० वाजेपर्यंत द्यावीत. त्यानंतर कुठल्याही प्रकारे नांव नोंदणी करता येणार नाही याची सर्व विद्यार्थ्यांनी नोद घ्यावी.

- स. ९.३० ते १०.३०

स. ११.३० ते दु. १.००

· zgenrye

संबंधित कार्यक्रम नियोजित वेळापत्रकानुसार घेणे तसेच संहभागी विद्यार्थ्यांची यादी दोन प्रतित तयार करणे व एक प्रत प्रमाणपत्र वितरण समिती प्रमुखांकडे देणे या सर्व जबाबदा—या स्पर्धा प्रमुखांकडे राहील. स्पर्धेविषयी काही अडचणी असल्यास त्वरीत स्पर्ध समिती प्रमुखांकडे त्वरीत संपर्क साधावा.

mahre खेळ व क्रीडा विभाग प्रमुख







महाविद्यालयीन प्राध्यापकवृंद क्रिकेट टिम , विद्यार्थीनींची किकेट टिम , डॉजबॉल टिम





















महात्मा गांधी कला, विज्ञान व स्व. न. पं. वाणिज्य महाविद्यालय, आरमोरी

स्पर्धेचे नांव निवासी होड़ा स्पर्धा युवारंग—२०२३—२४

दिनांक <u>29-12-2023</u> वेळ <u>5.00 am</u>

| अ.क्र. | विद्यार्थ्याचे नाव         | वर्ग         | शेरा        |
|--------|----------------------------|--------------|-------------|
| ()     | उत्राप्त त्रकारा दाकर      | B.A. III Sem |             |
| 25     | प्रितम विमीद खनकर          | B.A.I        | ×1 /        |
| 3/     | क्षिम इंडवर दंशमुख         | B.A.I        | 2nd Raule   |
| 4)     | प्रकिय पहुँन आमारकर        | B.A.I.       |             |
| 37     | कार्तिक शर्वेद आठारे       | B. Com II    |             |
| 6)     |                            | B-