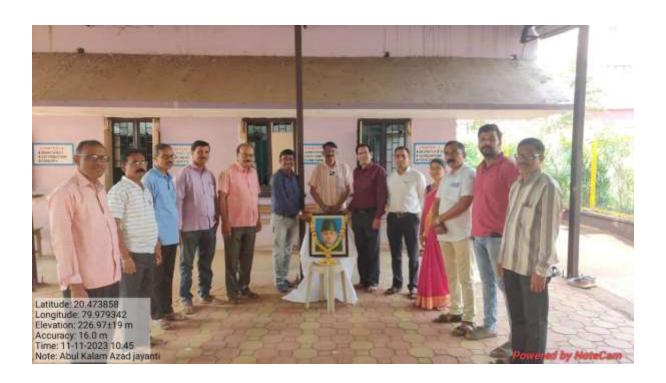

|
| No. Faculty participated     | 14                                                                                                                                                   |
| Objective of activity        | To pay homage to Maulana Abdul Kalam Azad and to understand his views on good governance.                                                            |
| Brief Description            | On occasion a wreath was laid at the photo of Maulana Abdul Kalam Azad. Prof. Shashikant Gedam introduced the life work of Maulana Abdul Kalam Azad. |
| Outcome of activity          | Tribute was paid to Maulana Abdul Kalam Azad for his work on good governance.                                                                        |





|                                                                                     | ' राष्ट्रीय शिक्सन 'दिन'