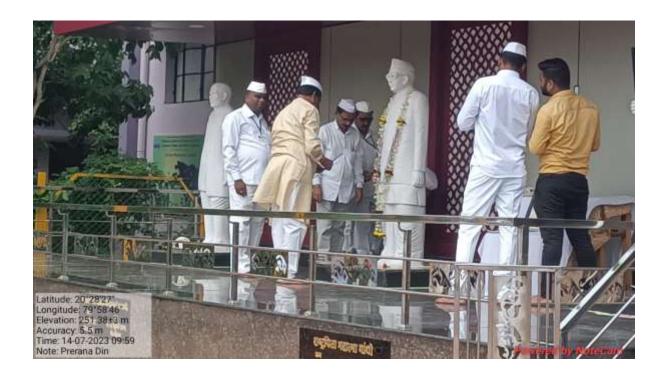

## Birth anniversary of Late Wamanrao Wanmali (Prerana Din)

#### Birth anniversary of Late Wamanrao Wanmali (Prerana Din)

| Name of Activity             | Birth anniversary of Late Wamanrao Wanmali (Prerana Din)                                                                                                                   |  |
|------------------------------|----------------------------------------------------------------------------------------------------------------------------------------------------------------------------|--|
| Date of Activity             | 14 July 2023                                                                                                                                                               |  |
| Name of coordinator          | Prof. S. B. Gedam, Dr. Vijay Raivatkar, Dr. G.M. Kadhav                                                                                                                    |  |
| No. of students participated | 90                                                                                                                                                                         |  |
| No. Faculty participated     | All Faculty.                                                                                                                                                               |  |
| Objective of activity        | To pay homage to late wamanrao wanmali                                                                                                                                     |  |
| Brief Description            | The program of birth anniversary of late wamanraoji wanmali founder of manoharbhai shikshan prasarak mandal Armori was organized to pay homage to late wamanraoji wanmali. |  |
| Outcome of activity          | Students know contribution of Late wamanraoji wanmali .<br>Everyone paid tribute.                                                                                          |  |

#### <u> लाकमत - 17/07105</u>

लोकमत न्यूज नेटवर्क आरमोरी : मनोहरभाई शिक्षण प्रसारक मंडळ आरमोरीद्वारा स्वर्गीय वामनराव वनमाळी यांची जयंती प्रेरणा दिन म्हणून साजरी करण्यात आली. प्रेरणा दिनाचे औचित्य साधून सकाळी ग्रामीण रुग्णालय आरमोरी येथे रुग्णांना पञ्छवाटप महाविद्यालयातील परिसरात वृक्षारोपण करण्यात आले. त्यानंतर महाविद्यालयाच्या प्रांगणात असलेल्या वामनराव वनमाळी यांच्या पुतळ्याला पुष्प अर्पण करून अभिवादन करण्यात