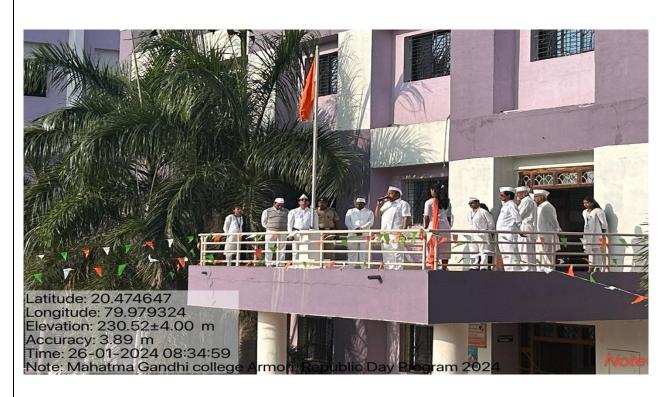

#### " सेवा दिन" ्व. किशोरभाऊ वनमाळी तृतीय पुण्यतिशी कार्यक्रम) आज दिनाक १० ओठाळ २०२३ ला महाविद्यालयात इबः किशोरभाऊ वनमाळी यांची तृतीव पुन्वतिशी सेवा दिन ऋगुन साजरी करन्यात आली. या कार्यक्रमाला उपस्थित भान्यवर १) न्द्री, मनोजभाऊ वनभाकी. र) श्री. नुरुअक्लीभर्र पंजवानी a) श्री. हरिश्चाचंद्रजी वोंदरे ४) और दियकभी वनमादी ५) और दियकभी वनमादी ह) श्री. दिपकजी बेहरे ह) प्राचार्व, डॉ. लाल सिंग खालसा है प्राचार्व, साहिनाय अङ्बलवार ९) प्रा. शशिकात भेडाभ DIV १०) प्राः डॉ ठानेत्र कहव 11) भारडी मनीज मा ठवरे ा आं डी वसती ई काहालकर B I Solimi BOODISIS SIXIZ. 14) श्री ध्राप्त राल. रडमल Downy Constant 15. 51 विजय हिर्बाभ सेवनकर 16. UT. LUF ab 212 295 (Proffered C) - (P) 17. प्रा जॅ नोतेश नेप्राम 18. Vaibliar P. Padole 19. Esit Grand Hilms (BR) Cots 200 डा. लरेरा द. बल्लोड 21 AZETT CHE MOUTE 22) Dr P.S. Garris 23) D.S. J. N. Papadkar 24 Oz Solish Kola Exag Extracte PALL 25) France G. Furele 26) Ampit Al Khanwade (7) Rahul A- Parshusamkor