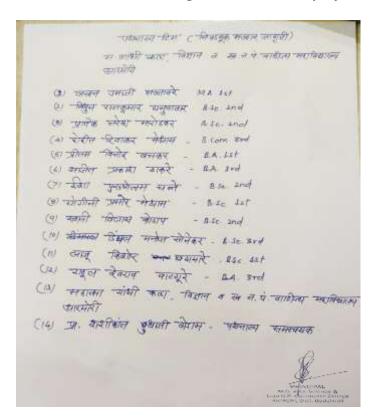

|            |
| 25 | Aniket Bonde             | Indian Group Song/ Western<br>Group                     | Sardar Patel College Chandrapur               | M                               |            |
| 26 | Sahil Ratnaparkhi        | Indian Group Song/ Western<br>Group                     | Sardar Patel College Chandrapur               | M                               |            |
| 27 | Babita Sarkar            | Indian Group Song/ Western<br>Group                     | Sardar Patel College Chandrapur               | F                               |            |

Ajit Kukdakar, a student of the college got the first rank in the university level Inter Collegiate Cultural Competitions (Endradhanushya Spardha)





**Voter Awareness Programme & Street plays** 





**Head of Cultural Department** 



### REPORT OF THE ACTIVITY (ACADEMIC YEAR-2023-24)

| 1  | Name of Activity organized                                              | Physical Education Games & Sports Department & NSS Department                                                                                                                                                                                                                                                                                                                                                                                                                 |
|----|-------------------------------------------------------------------------|-----------------------------------------------------------------------------------