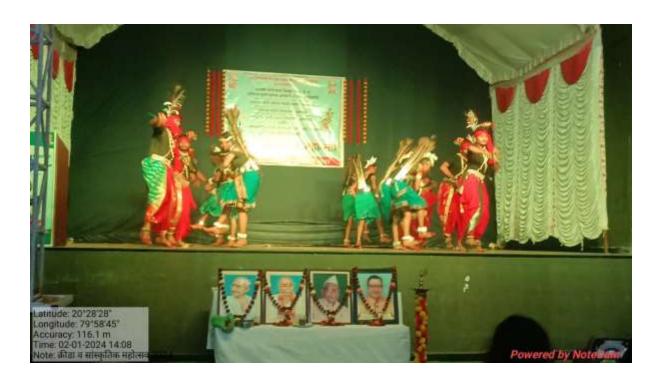

|
| Objective of activity        | To give scope to the latent talents of the students and create interest in the field of art & sport.                                                                             |
| Brief Description            | The Yuwarang sport & cultural meet was inaugurated by famous artists form zadipatti rangabhumi . The cultural department organized Group Dances, Drama, Fashion show Competition |
| Outcome of activity          | Students got opportunity .  Latent Talent is developed in the student.                                                                                                           |





## नवराष्ट्र

आयोजन • नुरअल्ली पंजवानी यांचे प्रतिपादन; महात्मा गांधी महाविद्यालयात वार्षिक महोत्सव

## संस्था सदैव विद्यार्थ्यांच्या पाठिशी

 आरमोरी (ता. प्र.). देश-विदेशापर्यंत आपल्या संस्थेच्या विद्यार्थ्यांनी नावलीकिक मिळवलेला असहे. विद्यार्थ्यांनी सर्वगुणसंपन्न होण्यासाठी महाविद्यालयीन शिक्षणासोबत अभ्यास, अभ्यासासोबत इतर कलागुण सादर केले पाहिजे. तळाशी गेल्याशिवाय पाण्याची खोली कळत नाही. सांस्कृतिक क्षेत्रातसुद्धा आज जीवघेणी स्पर्धा आहेत. परंतु यावर मात करून आपण पढे यावेत आणि संस्थेला लौकिक मिळवून द्यावा. संस्था आपल्या सर्वांच्या सदैव पाठीशी आहे, असे प्रतिपादन मनोहरभाई शिक्षण संस्था आरमोरीचे उपाध्यक्ष नूरअल्ही पंजवानी यांनी केले.

स्थानिक महात्मा गांधी कला विज्ञान व स्थ. न.पं. वाणिज्य महाविद्यालयात प्राचार्य डॉ. लालसिंग खालसा यांच्या मार्गदर्शनाखाली सांस्कृतिक विभाग, क्रीडा व शारीर