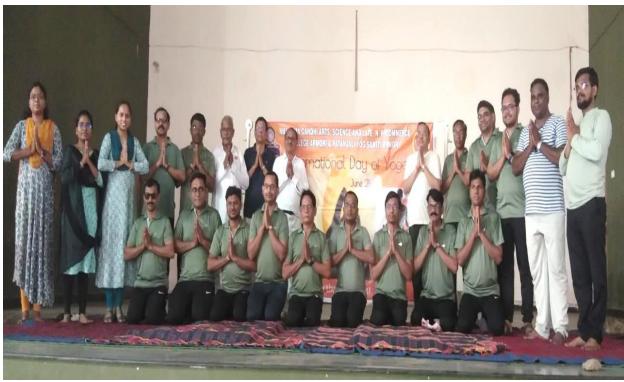

स्थानिक महात्मा गांधी कता, विज्ञान व स्व.न.पं. वाणिज्य महाविद्यालयात प्राचार्य डॉ. सालसिंग खालसा यांच्या मार्गदर्शनात आयोजित मानी संस्थाध्यक्ष किशोर वनमाळी वांच्या तृतीय पुण्यस्मरण विनानिमित्त ते बोलत होते. दिवंगत