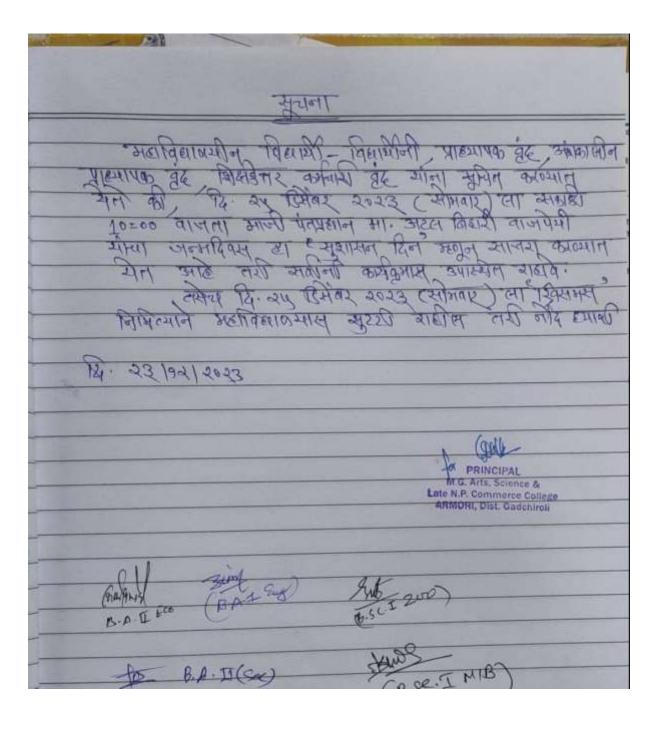

| NIL                                                      |
| No. Faculty participated     | 14                                                       |
| Objective of activity        | To pay homage to Atalbihari wajpeyi and to understand    |
|                              | his views on goog governance.                            |
| Brief Description            | On occasion a wreath was laid at the photo of Atalbihari |
|                              | Bajpeyee . Prof. Shashikant Gedam introduced the life    |
|                              | work of Atalbihari Wajpeyi.                              |
| Outcome of activity          | Tribute was paid to Atalbihari Wajpeyi for his work on   |
|                              | good governance.                                         |







## Yuwarang. 1 - 2 January 2024

### Yuwarang . 1 - 2 January 2024

| Name of Activity             | Yuwarang .  (Sport and Cultural Meet ).                                                                                                                                          |
|------------------------------|----------------------------------------------------------------------------------------------------------------------------------------------------------------------------------|
| Date of Activity             | 1 - 2 January 2024                                                                                                                                                               |
| Name of coordinator          | Prof. S. B. Gedam, Dr. Vijay Raivatkar, Dr. G.M. Kadhav