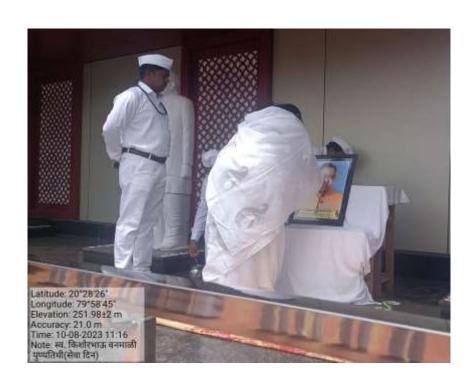

## Birth anniversary of Late Wamanrao Wanmali (Prerana Din)

#### Birth anniversary of Late Wamanrao Wanmali (Prerana Din)

| Name of Activity             | Birth anniversary of Late Wamanrao Wanmali (Prerana Din)                                                                                                                   |  |
|------------------------------|----------------------------------------------------------------------------------------------------------------------------------------------------------------------------|--|
| Date of Activity             | 14 July 2023                                                                                                                                                               |  |
| Name of coordinator          | Prof. S. B. Gedam, Dr. Vijay Raivatkar, Dr. G.M. Kadhav                                                                                                                    |  |
| No. of students participated | 90                                                                                                                                                                         |  |
| No. Faculty participated     | All Faculty.                                                                                                                                                               |  |
| Objective of activity        | To pay homage to late wamanrao wanmali                                                                                                                                     |  |
| Brief Description            | The program of birth anniversary of late wamanraoji wanmali founder of manoharbhai shikshan prasarak mandal Armori was organized to pay homage to late wamanraoji wanmali. |  |
| Outcome of activity          | Students know contribution of Late wamanraoji wanmali .<br>Everyone paid tribute.                                                                                          |  |

#### <u> लाकमत - 17/07105</u>

लोकमत न्यूज नेटवर्क आरमोरी : मनोहरभाई शिक्षण प्रसारक मंडळ आरमोरीद्वारा स्वर्गीय वामनराव वनमाळी यांची जयंती प्रेरणा दिन म्हणून साजरी करण्यात आली. प्रेरणा दिनाचे औचित्य साधून सकाळी ग्रामीण रुग्णालय आरमोरी येथे रुग्णांना पञ्छवाटप महाविद्यालयातील परिसरात वृक्षारोपण करण्यात आले. त्यानंतर महाविद्यालयाच्या प्रांगणात असलेल्या वामनराव वनमाळी यांच्या पुतळ्याला पुष्प अर्पण करून अभिवादन करण्यात