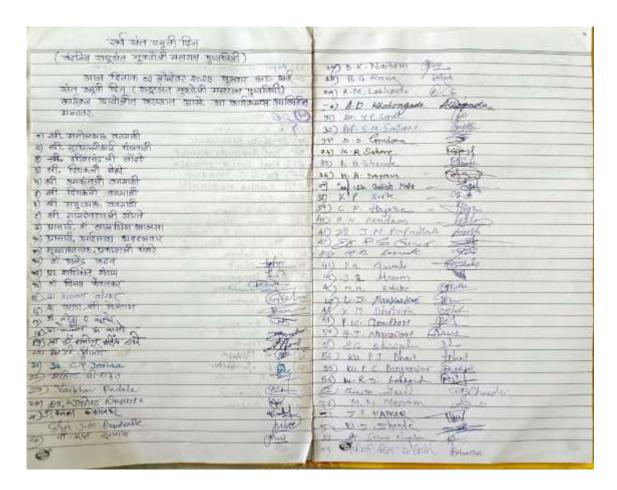

आज हिमांक इप जुलै २०२३ ला दलीतिमत्र तथा व्यंस्थापक अध्यक्ष मः शि.प. मंड्ळ प्रारमोरी मा स्व वामनरावजी वनमाळी साहेबांचा अर्थती कार्यक्रम प्रेरवा दिन स्वान साजरा करवणात प्राता. कार्यक्रमास उपास्थित मान्य तर श्रीः मनोजन्नाऊ वनमाळी त्री. नुरखळीमाई पंजवानी ग्री- हरिक्नंद्रजी बेंहरे 3) थी. उपार्कातनी वनमाळी 8) श्री दिएकजी वनमाळी श्री. दिएकमी वेहरे प्राचार्व डी साल्यिंग खाल्सा प्राचार्च साईनाथ यह्छगर प्रा शाबी डांत गेडाम प्रा. गर्जंड एम. केटव -प्राः एम केः बामरेके प्रा. पुडिलक एम काल्डिकर 12) प्रा हिलेप एम होनमोरे -डॉ. विज्ञाल सेवल बर Poulat रही सुराल ही रामटेड श्री मिशार एम दुर - se) . Policy ( 19. 0/209 B). 2/49 EUB-Stolyer 4. Have प्राल्य होडीचीर Washor 19-20 र्झी. मुगेनी में हिन्दे मि. डी. मुगेनीडे प्रा. डी. विजय गोरेडे 24 श्री न एम . वादिली 26 डा. सिमा श. नागदेव. 8