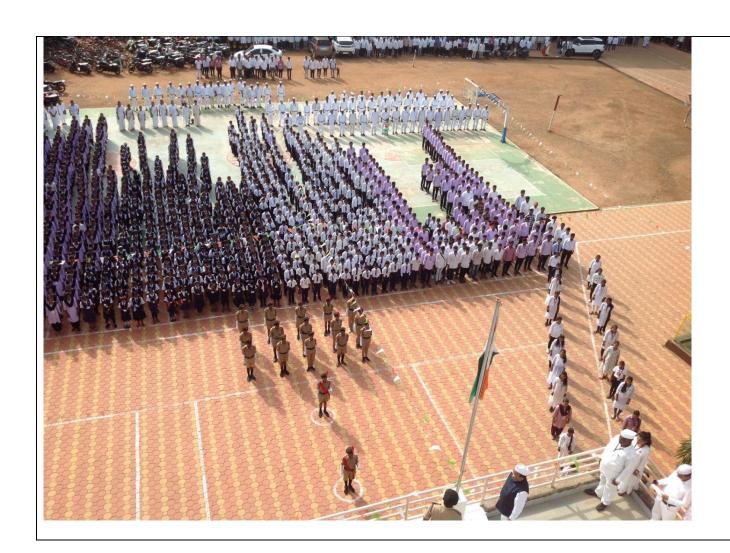

010516006          |                     |
| 32)    |                                                      | Lab. Att.    | 9405200190          | Sonoe.              |
| 33)    |                                                      | Lab. Att.    | -9422362787         | 200000M             |
| 34)    |                                                      | Lab. Att.    | 9404821055          | - Julie             |
| 35)    |                                                      | Lab. Att.    | 8275215826          | - Dodmal            |
| 36)    |                                                      | Lib. Att.    | 9403012210          | - Ast               |
| 37     | Shel, K. M. Kuthe                                    | Peon         | 9422975097          | - Jane              |













## 019814 -17/08/23

## महात्मा गांधी महाविद्यालय, आरमोरी

आरमोरी. महात्मा गांधी कला, विज्ञान व स्व. न. पं. वाणिज्य महाविद्यालयाच्या प्रांगणात स्वातंत्र्य दिनाचे औचित्य साधून ध्वजारोहण करण्यात आली. मनोहरभाई शिक्षण प्रसारक मंडळाचे सचिव मनोज वनमाळी यांचे हस्ते ध्वजारोहण सोहळा संपन्न झाला. या निमित्ताने शहिद किशोर बोबाटे यांच्या पत्नी किशोर बोबाटे यांचा संस्थेतर्फे सत्कार करण्यात आला. यावेळी संस्थेच्या अध्यक्ष सुनीता वनमाळी, सर्व पदाधिकारी, महाविद्यालयाचे प्राचार्य डॉ. लालसिंग खालसा, कनिष्ठ महाविद्यालयाचे प्राचार्य अद्दलवार उपस्थित होते.

स्वातंत्र्यासाठी बलिदान करणाऱ्या वीर व महापुरुषांना अभिवादन करीत आज आपण एकत्रितपणे या स्वातंत्र्याचे रक्षण करून देश विकासात सहकार्य करू, असे प्रतिपादन मनोज वनमाळी यांनी



केले. ध्वजारोहणापूर्वी महाविद्यालयीन परिसरातील राष्ट्रपिता महात्मा गांधी, राष्ट्