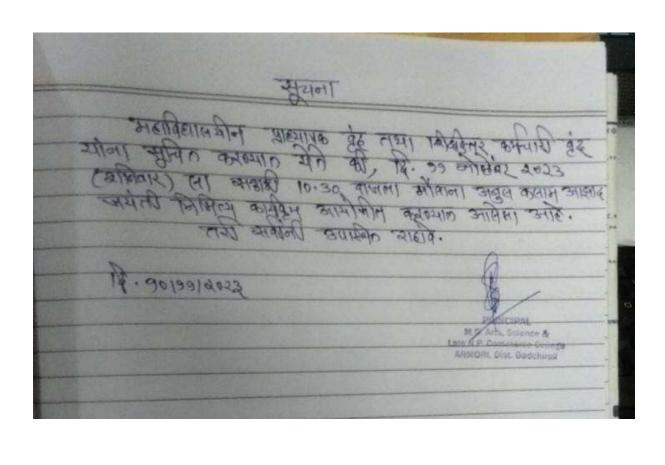

|
| No. Faculty participated     | 14                                                                                                                                                   |
| Objective of activity        | To pay homage to Maulana Abdul Kalam Azad and to understand his views on good governance.                                                            |
| Brief Description            | On occasion a wreath was laid at the photo of Maulana Abdul Kalam Azad. Prof. Shashikant Gedam introduced the life work of Maulana Abdul Kalam Azad. |
| Outcome of activity          | Tribute was paid to Maulana Abdul Kalam Azad for his work on good governance.                                                                        |





|                                                                                     | ' राष्ट्रीय शिक्सन 'दिन'