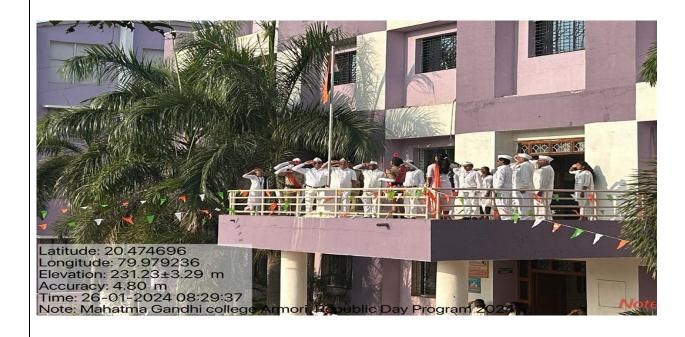

#### " सेवा दिन" ्व. किशोरभाऊ वनमाळी तृतीय पुण्यतिशी कार्यक्रम) आज दिनाक १० ओठाळ २०२३ ला महाविद्यालयात इबः किशोरभाऊ वनमाळी यांची तृतीव पुन्वतिशी सेवा दिन ऋगुन साजरी करन्यात आली. या कार्यक्रमाला उपस्थित भान्यवर १) न्द्री, मनोजभाऊ वनभाकी. र) श्री. नुरुअक्लीभर्र पंजवानी a) श्री. हरिश्चाचंद्रजी वोंदरे ४) और दियकभी वनमादी ५) और दियकभी वनमादी ह) श्री. दिपकजी बेहरे ह) प्राचार्व, डॉ. लाल सिंग खालसा है प्राचार्व, साहिनाय अङ्बलवार ९) प्रा. शशिकात भेडाभ DIV १०) प्राः डॉ ठानेत्र कहव 11) भारडी मनीज मा ठवरे ा आं डी वसती ई काहालकर B I Solimi BOODISIS SIXIZ. 14) श्री ध्राप्त राल. रडमल Downy Constant 15. 51 विजय हिर्बाभ सेवनकर 16. UT. LUF ab 212 295 (Proffered C) - (P) 17. प्रा जॅ नोतेश नेप्राम 18. Vaibliar P. Padole 19. Esit Grand Hilms (BR) Cots 200 डा. लरेरा द. बल्लोड 21 AZETT CHE MOUTE 22) Dr P.S. Garris 23) D.S. J. N. Papadkar 24 Oz Solish Kola Exag Extracte PALL 25) France G. Furele 26) Ampit Al Khanwade (7) Rahul A- Parshusamkor