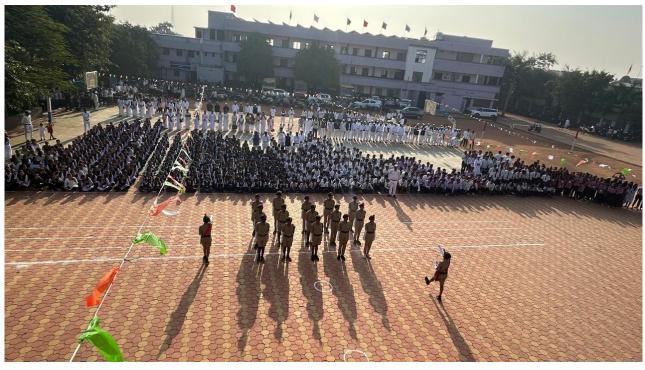

#### " सेवा दिन" ्व. किशोरभाऊ वनमाळी तृतीय पुण्यतिशी कार्यक्रम) आज दिनाक १० ओठाळ २०२३ ला महाविद्यालयात इबः किशोरभाऊ वनमाळी यांची तृतीव पुन्वतिशी सेवा दिन ऋगुन साजरी करन्यात आली. या कार्यक्रमाला उपस्थित भान्यवर १) न्द्री, मनोजभाऊ वनभाकी. र) श्री. नुरुअक्लीभर्र पंजवानी a) श्री. हरिश्चाचंद्रजी वोंदरे ४) और दियकभी वनमादी ५) और दियकभी वनमादी ह) श्री. दिपकजी बेहरे ह) प्राचार्व, डॉ. लाल सिंग खालसा है प्राचार्व, साहिनाय अङ्बलवार ९) प्रा. शशिकात भेडाभ DIV १०) प्राः डॉ ठानेत्र कहव 11) भारडी मनीज मा ठवरे ा आं डी वसती ई काहालकर B I Solimi BOODISIS SIXIZ. 14) श्री ध्राप्त राल. रडमल Downy Constant 15. 51 विजय हिर्बाभ सेवनकर 16. UT. LUF ab 212 295 (Proffered C) - (P) 17. प्रा जॅ नोतेश नेप्राम 18. Vaibliar P. Padole 19. Esit Grand Hilms (BR) Cots 200 डा. लरेरा द. बल्लोड 21 AZETT CHE MOUTE 22) Dr P.S. Garris 23) D.S. J. N. Papadkar 24 Oz Solish Kola Exag Extracte PALL 25) France G. Furele 26) Ampit Al Khanwade (7) Rahul A- Parshusamkor