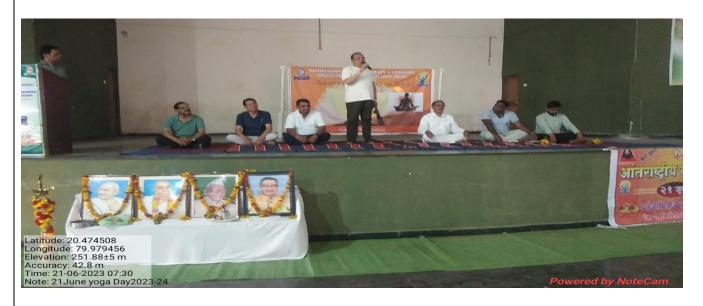

स्थानिक महात्मा गांधी कता, विज्ञान व स्व.न.पं. वाणिज्य महाविद्यालयात प्राचार्य डॉ. सालसिंग खालसा यांच्या मार्गदर्शनात आयोजित मानी संस्थाध्यक्ष किशोर वनमाळी वांच्या तृतीय पुण्यस्मरण विनानिमित्त ते बोलत होते. दिवंगत