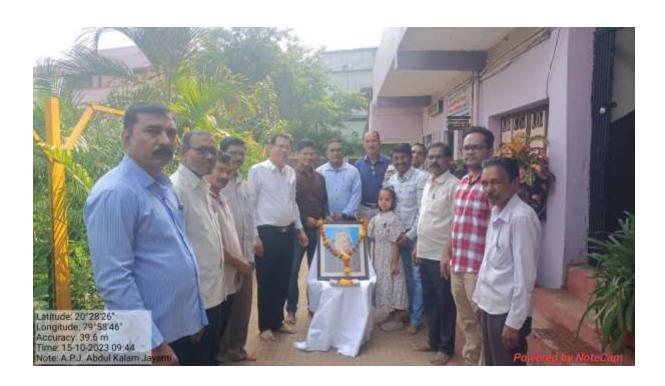

## Birth anniversary of Late Wamanrao Wanmali (Prerana Din)

#### Birth anniversary of Late Wamanrao Wanmali (Prerana Din)

| Name of Activity             | Birth anniversary of Late Wamanrao Wanmali (Prerana Din)                                                                                                                   |  |
|------------------------------|----------------------------------------------------------------------------------------------------------------------------------------------------------------------------|--|
| Date of Activity             | 14 July 2023                                                                                                                                                               |  |
| Name of coordinator          | Prof. S. B. Gedam, Dr. Vijay Raivatkar, Dr. G.M. Kadhav                                                                                                                    |  |
| No. of students participated | 90                                                                                                                                                                         |  |
| No. Faculty participated     | All Faculty.                                                                                                                                                               |  |
| Objective of activity        | To pay homage to late wamanrao wanmali                                                                                                                                     |  |
| Brief Description            | The program of birth anniversary of late wamanraoji wanmali founder of manoharbhai shikshan prasarak mandal Armori was organized to pay homage to late wamanraoji wanmali. |  |
| Outcome of activity          | Students know contribution of Late wamanraoji wanmali .<br>Everyone paid tribute.                                                                                          |  |