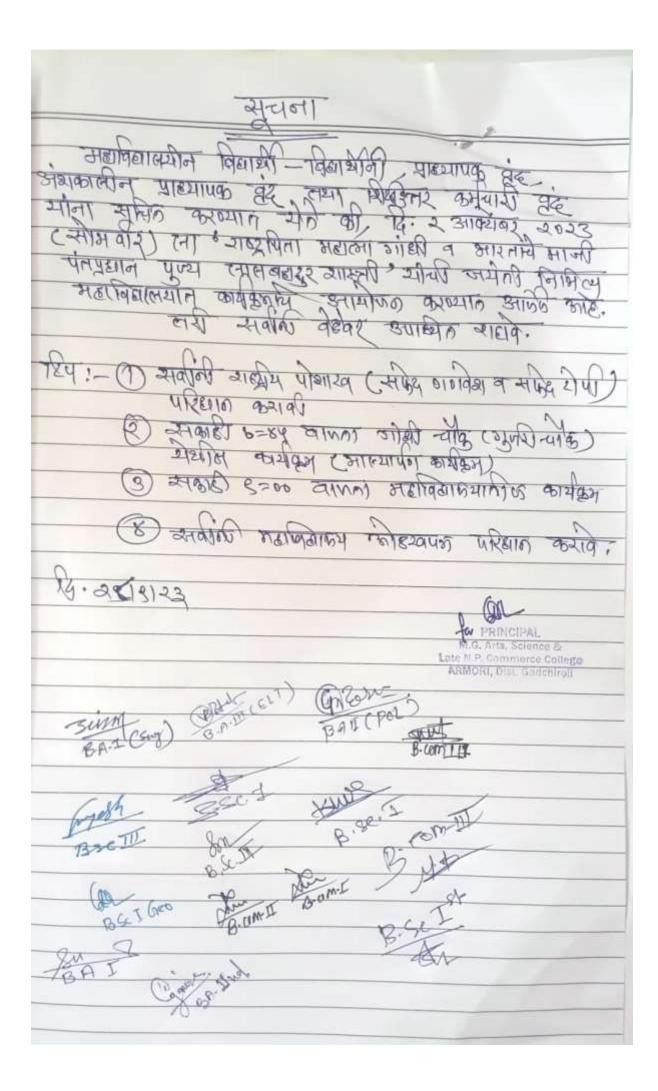

आज हिमांक इप जुलै २०२३ ला दलीतिमत्र तथा व्यंस्थापक अध्यक्ष मः शि.प. मंड्ळ प्रारमोरी मा स्व वामनरावजी वनमाळी साहेबांचा अर्थती कार्यक्रम प्रेरवा दिन स्वान साजरा करवणात प्राता. कार्यक्रमास उपास्थित मान्य तर श्रीः मनोजन्नाऊ वनमाळी त्री. नुरखळीमाई पंजवानी ग्री- हरिक्नंद्रजी बेंहरे 3) थी. उपार्कातनी वनमाळी 8) श्री दिएकजी वनमाळी श्री. दिएकमी वेहरे प्राचार्व डी साल्यिंग खाल्सा प्राचार्च साईनाथ यह्छगर प्रा शाबी डांत गेडाम प्रा. गर्जंड एम. केटव -प्राः एम केः बामरेके प्रा. पुडिलक एम काल्डिकर 12) प्रा हिलेप एम होनमोरे -डॉ. विज्ञाल सेवल बर Poulat रही सुराल ही रामटेड श्री मिशार एम दुर - se) . Policy ( 19. 0/209 B). 2/49 EUB-Stolyer 4. Have प्राल्य होडीचीर Washor 19-20 र्झी. मुगेनी में हिन्दे मि. डी. मुगेनीडे प्रा. डी. विजय गोरेडे 24 श्री न एम . वादिली 26 डा. सिमा श. नागदेव. 8