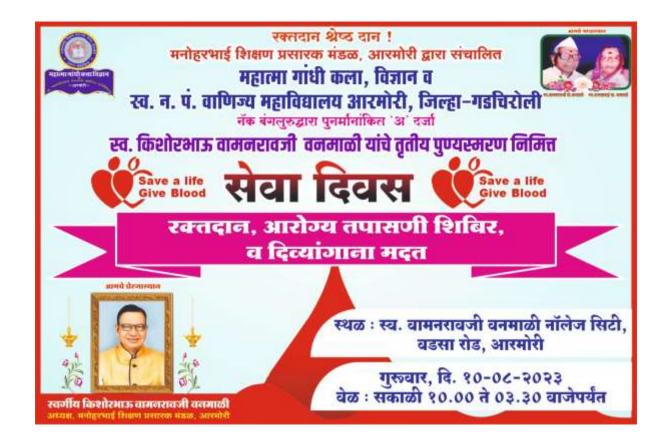

## Birth anniversary of Late Wamanrao Wanmali (Prerana Din)

#### Birth anniversary of Late Wamanrao Wanmali (Prerana Din)

| Name of Activity             | Birth anniversary of Late Wamanrao Wanmali (Prerana Din)                                                                                                                   |  |
|------------------------------|----------------------------------------------------------------------------------------------------------------------------------------------------------------------------|--|
| Date of Activity             | 14 July 2023                                                                                                                                                               |  |
| Name of coordinator          | Prof. S. B. Gedam, Dr. Vijay Raivatkar, Dr. G.M. Kadhav                                                                                                                    |  |
| No. of students participated | 90                                                                                                                                                                         |  |
| No. Faculty participated     | All Faculty.                                                                                                                                                               |  |
| Objective of activity        | To pay homage to late wamanrao wanmali                                                                                                                                     |  |
| Brief Description            | The program of birth anniversary of late wamanraoji wanmali founder of manoharbhai shikshan prasarak mandal Armori was organized to pay homage to late wamanraoji wanmali. |  |
| Outcome of activity          | Students know contribution of Late wamanraoji wanmali .<br>Everyone paid tribute.                                                                                          |  |