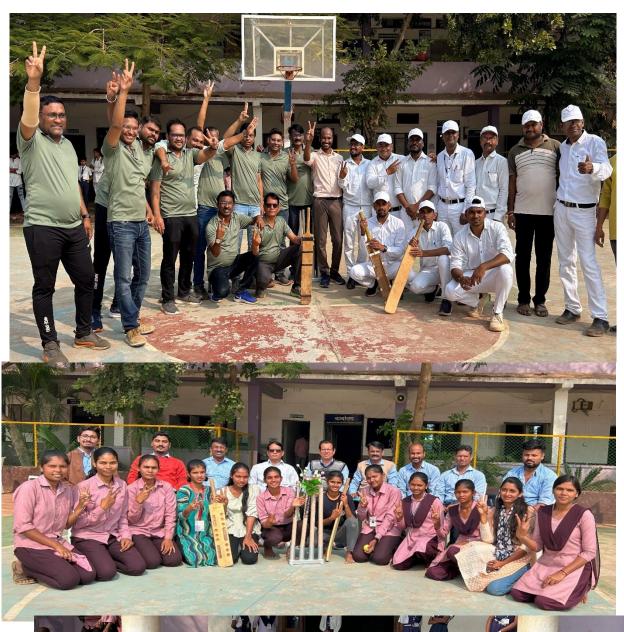

्रमुखांनी आपआपल्या सदस्यांन सोबत सभा धेवुन स्पर्धेची रुपरेषा तयार करावी. युवारंग आंतरवर्गीय स्पर्धेत सहभाग घेणाऱ्या सर्व विद्यार्थ्यांनी आपली नावे क्रीडा समितीतील स्पर्धा प्रमुखांकडे बुधवार दिनांक २७/१२/२०२३ पर्यंत दुपारी १.०० वाजेपर्यंत द्यावीत. त्यानंतर कुठल्याही प्रकारे नांव नोंदणी करता येणार नाही याची सर्व विद्यार्थ्यांनी नोद घ्यावी.

- स. ९.३० ते १०.३०

स. ११.३० ते दु. १.००

· zgenrye

संबंधित कार्यक्रम नियोजित वेळापत्रकानुसार घेणे तसेच संहभागी विद्यार्थ्यांची यादी दोन प्रतित तयार करणे व एक प्रत प्रमाणपत्र वितरण समिती प्रमुखांकडे देणे या सर्व जबाबदा—या स्पर्धा प्रमुखांकडे राहील. स्पर्धेविषयी काही अडचणी असल्यास त्वरीत स्पर्ध समिती प्रमुखांकडे त्वरीत संपर्क साधावा.

mahre खेळ व क्रीडा विभाग प्रमुख







महाविद्यालयीन प्राध्यापकवृंद क्रिकेट टिम , विद्यार्थीनींची किकेट टिम , डॉजबॉल टिम





















महात्मा गांधी कला, विज्ञान व स्व. न. पं. वाणिज्य महाविद्यालय, आरमोरी

स्पर्धेचे नांव निवासी होड़ा स्पर्धा युवारंग—२०२३—२४

दिनांक <u>29-12-2023</u> वेळ <u>5.00 am</u>

| अ.क्र. | विद्यार्थ्याचे नाव         | वर्ग         | शेरा        |
|--------|----------------------------|--------------|-------------|
| ()     | उत्राप्त त्रकारा दाकर      | B.A. III Sem |             |
| 25     | प्रितम विमीद खनकर          | B.A.I        | ×1 /        |
| 3/     | क्षिम इंडवर दंशमुख         | B.A.I        | 2nd Raule   |
| 4)     | प्रकिय पहुँन आमारकर        | B.A.I.       |             |
| 37     | कार्तिक शर्वेद आठारे       | B. Com II    |             |
| 6)     |                            | B-A-II       | 14          |
| 7)     | Edd Sirvera 2103           | B. com AL    | * /