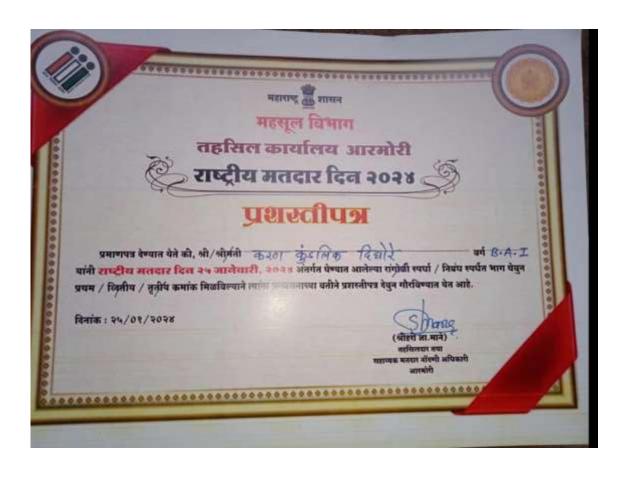

|
| 18) and soletoes? Kalet                                                                                      |
| 19) UM . \$ . INCA- 502                                                                                      |
| 2) Phaton allers                                                                                             |
| 22) Miss R-D. Ldehande (De-)                                                                                 |
| 23) Dr. Seema Nagdeve Sun                                                                                    |
| 250 Dr. Karita Khobragaall sus                                                                               |



## Achievement – Cultural Department

#### **Achievement**



One student of the college secured 1<sup>st</sup> rank in the taluka level essay competition conducted by Tehsil Office Armori on the occasion of National Voter's Day.



**Students Participated Bramhkumari's Cultural Programme** 



#### Gondwana University, Gadchiroli Selected Students List for Indradhanusya 2022 Mahatma Fule Krushi Vidhyapith, Rahuri (05 November to 09 November 2022)

| Sr. No. |                           |                                                                                       | Name of the college                                                     | MALE/<br>FEMALE | Mobile Number |  |
|---------|---------------------------|---------------------------------------------------------------------------------------|-----------------------------------------