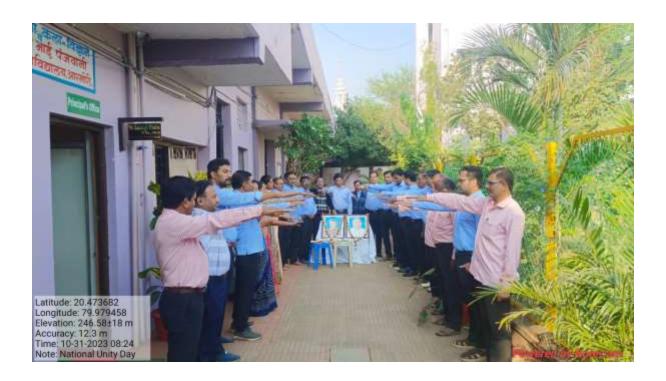

|
| Objective of activity        | To pay homage to the work of Sardar Wallabbhai Patel and to understand his views on National unity.                                                                                                  |
| Brief Description            | On occasion a wreath was laid at the photo of Sardar Wallabbhai Patel. Prof. S. B. Gedam introduced the life work of Sardar Wallabbhai Patel & everyone was administered the oath of National unity. |
| Outcome of activity          | Tribute was paid to Sardar Wallabbhai Patel for his contribution on National Integration.                                                                                                            |



## HROTEKIT - 0711123



अभिवादन कार्यक्रमाला उपस्थित प्राध्यापकबृंद, शिक्षकेतर कर्मचारी

## महात्मा गांधी महाविद्यालयात लोहपुरुषाला अभिवादन

आरमोरी, ६ नोव्हेंबर

स्थानिक महात्मा गांधी करता. विज्ञान स स्व न. प. वाणिज्य महाविद्यालपात प्राचार्य डॉ. तालसिंग खातसा यांच्या मार्गदर्शनाखाती सांस्कृतिक व राष्ट्रीय सेवा पोजना विभाग पांच्या संयुक्त वतीने आयोजित लोहपुरुष सरदार वत्त्रभगई पटेल पांच्या १४८ व्या कर्मचाऱ्यांतर्फे विनग्न अभिवादन करण्यात आले.

पावेळी जपप्राचार्य हों. चंद्रकांत डोतीकर पांच्याद्वारे लोहपुरुषांच्या मतिपेता पुच्यमाता अर्पण करून त्यांना सामुहक वदन करण्यात आते. पानतर रावेपो प्रमुख प्रा. सत्येद मोनटक्के पांच्याकडून राष्ट्राप्रती निहादान आणि एकारम राहण्याची वयम् उपस्थित कर्मबान्यांना देण्यात

पावेळी प्रमुख मार्गदर्शक पा.

गजानन बोरकर पांनी लोहपुरुष सरदार वल्लभाई पटेल यांच्या जीवन