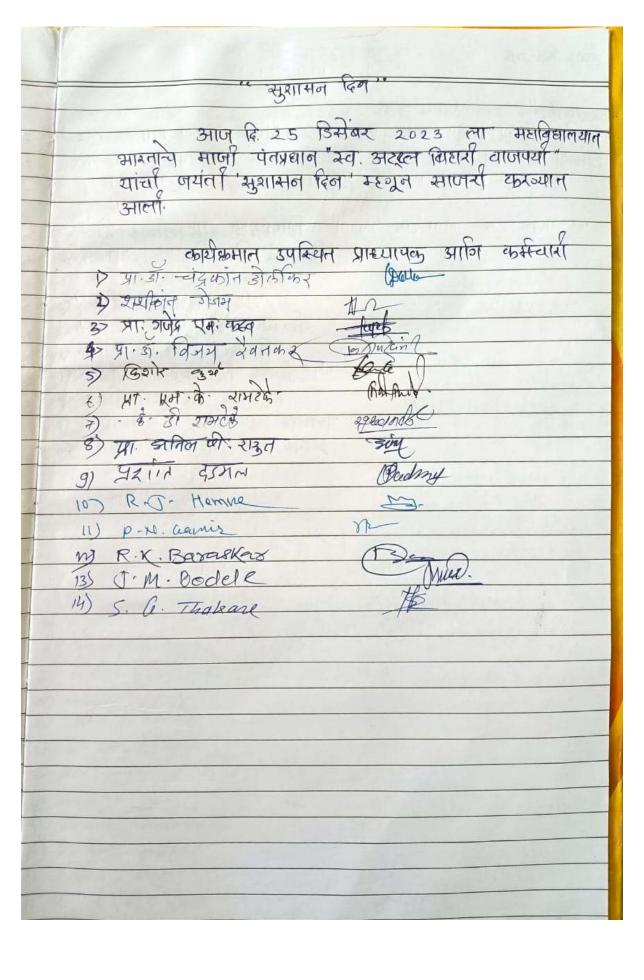

NIL                                                      |
| No. Faculty participated     | 14                                                       |
| Objective of activity        | To pay homage to Atalbihari wajpeyi and to understand    |
|                              | his views on goog governance.                            |
| Brief Description            | On occasion a wreath was laid at the photo of Atalbihari |
|                              | Bajpeyee . Prof. Shashikant Gedam introduced the life    |
|                              | work of Atalbihari Wajpeyi.                              |
| Outcome of activity          | Tribute was paid to Atalbihari Wajpeyi for his work on   |
|                              | good governance.                                         |







## Yuwarang. 1 - 2 January 2024

### Yuwarang . 1 - 2 January 2024

| Name of Activity             | Yuwarang .  (Sport and Cultural Meet ).                                                                                                                                          |
|------------------------------|----------------------------------------------------------------------------------------------------------------------------------------------------------------------------------|
| Date of Activity             | 1 - 2 January 2024                                                                                                                                                               |
| Name of coordinator          | Prof. S. B. Gedam, Dr. Vijay Raivatkar, Dr. G.M. Kadhav