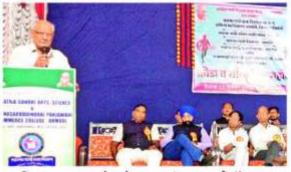

## Birth anniversary of Late Wamanrao Wanmali (Prerana Din)

#### Birth anniversary of Late Wamanrao Wanmali (Prerana Din)

| Name of Activity             | Birth anniversary of Late Wamanrao Wanmali (Prerana Din)                                                                                                                   |  |
|------------------------------|----------------------------------------------------------------------------------------------------------------------------------------------------------------------------|--|
| Date of Activity             | 14 July 2023                                                                                                                                                               |  |
| Name of coordinator          | Prof. S. B. Gedam, Dr. Vijay Raivatkar, Dr. G.M. Kadhav                                                                                                                    |  |
| No. of students participated | 90                                                                                                                                                                         |  |
| No. Faculty participated     | All Faculty.                                                                                                                                                               |  |
| Objective of activity        | To pay homage to late wamanrao wanmali                                                                                                                                     |  |
| Brief Description            | The program of birth anniversary of late wamanraoji wanmali founder of manoharbhai shikshan prasarak mandal Armori was organized to pay homage to late wamanraoji wanmali. |  |
| Outcome of activity          | Students know contribution of Late wamanraoji wanmali .<br>Everyone paid tribute.                                                                                          |  |

#### <u> लाकमत - 17/07105</u>

लोकमत न्यूज नेटवर्क आरमोरी : मनोहरभाई शिक्षण प्रसारक मंडळ आरमोरीद्वारा स्वर्गीय वामनराव वनमाळी यांची जयंती प्रेरणा दिन म्हणून साजरी करण्यात आली. प्रेरणा दिनाचे औचित्य साधून सकाळी ग्रामीण रुग्णालय आरमोरी येथे रुग्णांना पञ्छवाटप महाविद्यालयातील परिसरात वृक्षारोपण करण्यात आले. त्यानंतर महाविद्यालयाच्या प्रांगणात असलेल्या वामनराव वनमाळी यांच्या पुतळ्याला पुष्प अर्पण करून अभिवादन करण्यात