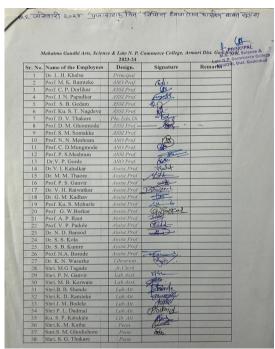

ा, विज्ञान व स्व. न. पं. वाणिज्य महाविद्यालयाच्या प्रांगणात भारतीय प्रजासत्ताक दिनाच्या ७२ व्या वर्धापन दिनाच्या औचित्याने ध्वजारोहणाचा कार्यक्रम दि. २६ जानेवारी, २०२४ ला सकाळी ८.१५ वाजता आयोजित करण्यात आला.सर्व प्रथम महात्मा गांधीजी, राष्ट्रसंत तुकडोजी महाराज व स्व. वामनरावजी वनमाळी यांच्या पुतळ्यांचे पूजन व माल्यार्पण मान्यवरांच्या हस्ते करण्यात आले. तसेच स्व. किशोरभाऊ वनमाळी यांच्या प्रतिमेला माल्यार्पण व अभिवादन करण्यात आले मनोहरभाई शिक्षण प्रसारक मंडळाचे सचिव मा. मनोजभाऊ वनमाळी यांचे हस्ते ध्वजारोहण झाल्यानंतर त्यांनी उपस्थित विद्यार्थी, कर्मचाऱ्यांना उद्बोधित करून प्रजासत्ताक दिनाच्या शुभेच्छा दिल्या.ध्वजारोहण कार्यमाचे संचालन प्रा. जानेश्वर ठाकरे व प्रा. डॉ. विजय रैवतकर यांनी केले

Outcomes/impact of the Activity:

Participants understood the importance Republic Day

#### Notice







### Geotagged Photographs







day 11800 - 29/01/24

### महात्मा गांधी महाविद्यालय आरमोरी

महात्मा गांधी कला, विज्ञान व स्व.न.पं,वाणिज्य महाविद्यालय के प्रांगण में गणतंत्र दिवस के अवसर पर शुक्रवार, 26 जनवरी को तिरंगा ध्वज लहराया गया। इस समय मनोहरभाई शिक्षण प्रसारक मंडल के सचिव रिध्देश्वर वनमाली के हाथों ध्वजारोहण किया गया। इस समय महाविद्यालय के प्रांगण में स्थित महात्मा गांधी, राष्ट्रसंत तुकड़ोजी महाराज व स्व.वामनराव वनमाली के पुतलों का पूजन के साथ पुष्पहार अर्पित कर अभिवादन किया गया। इस समय मंचपर उपस्थित अतिथियों ने



गणतंत्र दिवस के महत्व के बारे में समायोचित मार्गदर्शन किया गया। एनसीसी पथक द्वारा पथसंचलन कर राष्ट्रीय तिरंगा ध्वज को सलामी दी गई। कार्यक्रम का आयोजन महाविद्यालय के राष्ट्रीय सेवा योजना विभाग, शारीरिक शिक्षण, खेल व क्रीड़ा विभाग के संयुक्त तत्वावधान में किया गया। कार्