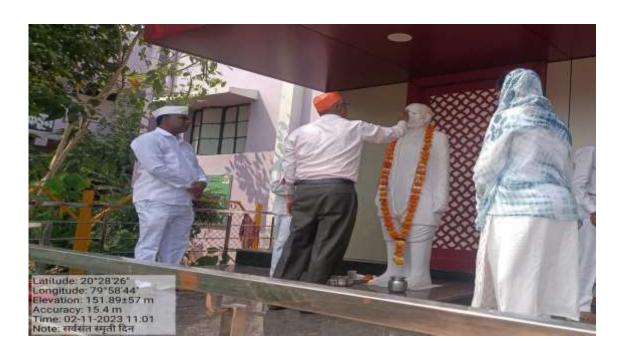

#### <u> लाकमत - 17/07105</u>

लोकमत न्यूज नेटवर्क आरमोरी : मनोहरभाई शिक्षण प्रसारक मंडळ आरमोरीद्वारा स्वर्गीय वामनराव वनमाळी यांची जयंती प्रेरणा दिन म्हणून साजरी करण्यात आली. प्रेरणा दिनाचे औचित्य साधून सकाळी ग्रामीण रुग्णालय आरमोरी येथे रुग्णांना पञ्छवाटप महाविद्यालयातील परिसरात वृक्षारोपण करण्यात आले. त्यानंतर महाविद्यालयाच्या प्रांगणात असलेल्या वामनराव वनमाळी यांच्या पुतळ्याला पुष्प अर्पण करून अभिवादन करण्यात