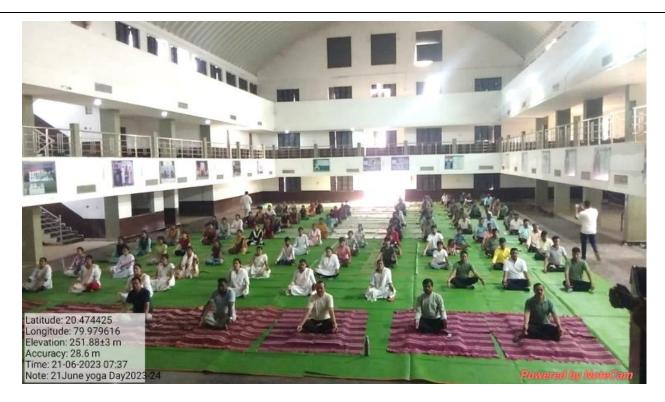

स्थानिक महात्मा गांधी कता, विज्ञान व स्व.न.पं. वाणिज्य महाविद्यालयात प्राचार्य डॉ. सालसिंग खालसा यांच्या मार्गदर्शनात आयोजित मानी संस्थाध्यक्ष किशोर वनमाळी वांच्या तृतीय पुण्यस्मरण विनानिमित्त ते बोलत होते. दिवंगत