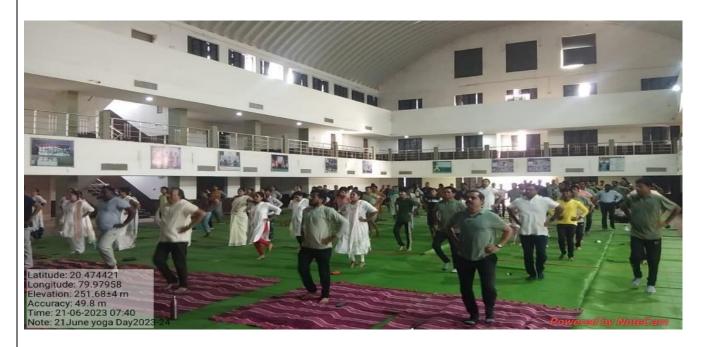

स्थानिक महात्मा गांधी कता, विज्ञान व स्व.न.पं. वाणिज्य महाविद्यालयात प्राचार्य डॉ. सालसिंग खालसा यांच्या मार्गदर्शनात आयोजित मानी संस्थाध्यक्ष किशोर वनमाळी वांच्या तृतीय पुण्यस्मरण विनानिमित्त ते बोलत होते. दिवंगत