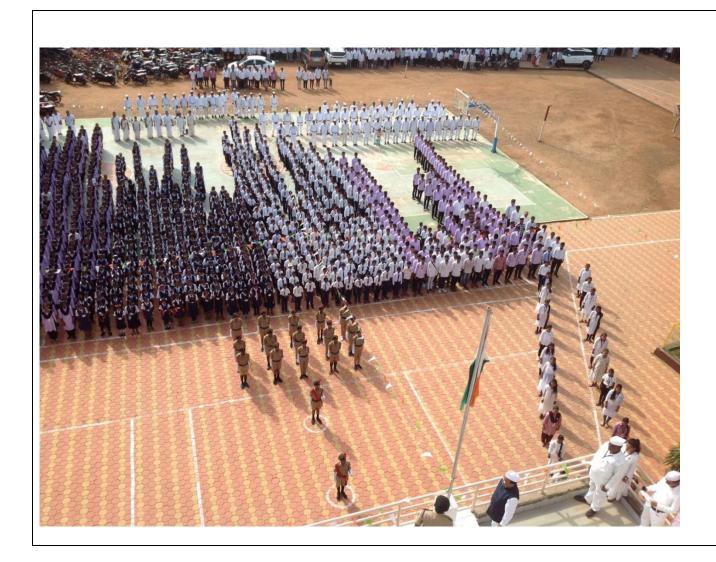

8010516006          |                     |
| 32)    |                                                      | Lab. Att.    | 9405200190          | Sonoe.              |
| 33)    |                                                      | Lab. Att.    | -9422362787         | 200000M             |
| 34)    |                                                      | Lab. Att.    | 9404821055          | - Julie             |
| 35)    |                                                      | Lab. Att.    | 8275215826          | - Dodmal            |
| 36)    |                                                      | Lib. Att.    | 9403012210          | - Ast               |
| 37     | Shel, K. M. Kuthe                                    | Peon         | 9422975097          | - Jane              |













## 019814 -17/08/23

## महात्मा गांधी महाविद्यालय, आरमोरी

आरमोरी. महात्मा गांधी कला, विज्ञान व स्व. न. पं. वाणिज्य महाविद्यालयाच्या प्रांगणात स्वातंत्र्य दिनाचे औचित्य साधून ध्वजारोहण करण्यात आली. मनोहरभाई शिक्षण प्रसारक मंडळाचे सचिव मनोज वनमाळी यांचे हस्ते ध्वजारोहण सोहळा संपन्न झाला. या निमित्ताने शहिद किशोर बोबाटे यांच्या पत्नी किशोर बोबाटे यांचा संस्थेतर्फे सत्कार करण्यात आला. यावेळी संस्थेच्या अध्यक्ष सुनीता वनमाळी, सर्व पदाधिकारी, महाविद्यालयाचे प्राचार्य डॉ. लालसिंग खालसा, कनिष्ठ महाविद्यालयाचे प्राचार्य अद्दलवार उपस्थित होते.

स्वातंत्र्यासाठी बलिदान करणाऱ्या वीर व महापुरुषांना अभिवादन करीत आज आपण एकत्रितपणे या स्वातंत्र्याचे रक्षण करून देश विकासात सहकार्य करू, असे प्रतिपादन मनोज वनमाळी यांनी



केले. ध्वजारोहणापूर्वी महाविद्यालयीन परिसरातील राष्ट्रपिता महात्मा गांधी, राष्