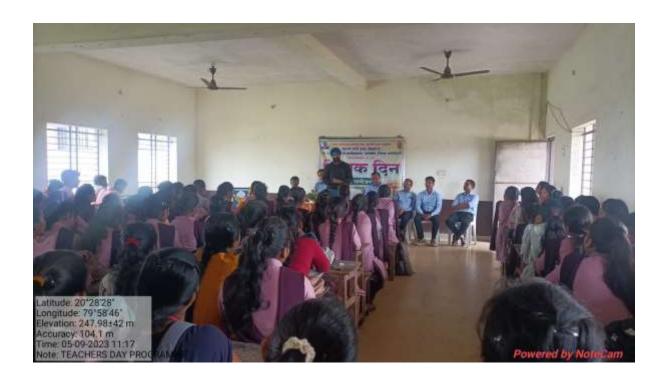

|
| Objective of activity        | Expressing respect for teacher.                                                                                                                                                                     |
| Brief Description            | The program was organized to express respect to teacher. In this program Dr. Nomesh Meshram explained to the students in his speech how important the role of teachers is in the lives of students. |
| Outcome of activity          | Students expressed their gratitude to the teacher.                                                                                                                                                  |



## शिक्षकांचे आदर्श विद्यार्थ्यांनी अंगीकारले पाहिजे : प्राचार्य डॉ. खालसा

पुण्य नगरी / प्रतिनिधी

आरमोरी । शिक्षकदिनी आम्हाला दिलेल्या शुभेच्छाबद्दल मी सर्व प्राध्यापकांच्यातर्फे सर्व विद्यार्थ्याचे आभार व्यक्त करतो. विद्यार्थ्यांसाठी महाविद्यालयात शिक्षक आणि इतर कर्मचारी सर्व आदर्श असतात. परंत् प्राध्यापकांशी विद्यार्थ्याचे नाते यापलीकडचे असते. शिक्षक दिनानिमित्ताने शिक्षक विद्यार्थ्यांच्या हिताचे अभ्यासेतर मार्गदर्शन करतो. जुन्या-नव्या महान शिक्षकांच्या आदर्श गुणांचा या निमित्ताने विद्यार्थ्याना परिचय होतो. विद्यार्थी त्यांचे गण स्वीकारतो तसेच समाजात आदर्श विद्यार्थ्यांच्या अभृतपूर्व यशामळे महाविद्यालयाचा व प्राध्यापकांचासुद्धा समाजात मानसन्मान बाढतो. गुणवत्ता कशल विद्यार्थी हे शिक्षकांच्या श्रमाचे रसाळ फळ असते म्हणून शिक्षकदिनी विद्यार्थ्यांनी केवळ जिक्षकांना शभेच्छा देण्यापेक्षा

#